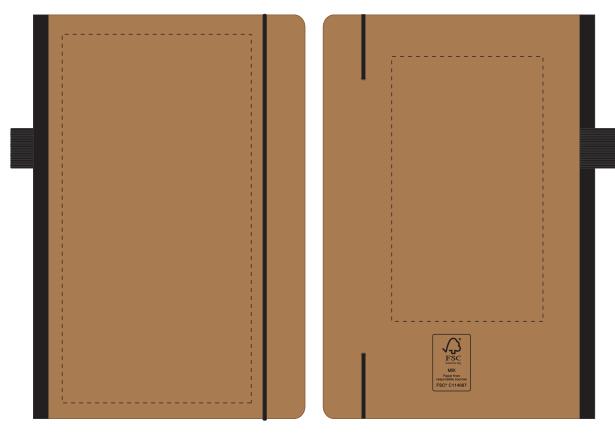

## ARTWORK SCALE 50%

Product Image for visualisation - colours may vary

- CENTRED TO PRINT AREA
- CENTRED TO NOTEBOOK

1. Your order will not go in to print and production time cannot be confirmed,

The dashed line is to demonstrate print area and will not appear on your printed item

- unless artwork has been approved via the online system.

before distribution

| ARTWORK SCALE 100%<br>Max print area: 195mm x 100mm | ARTWORK SCALE 100%  Max print area: 140mm x 80mm |
|-----------------------------------------------------|--------------------------------------------------|
|                                                     |                                                  |
|                                                     |                                                  |
|                                                     |                                                  |
|                                                     |                                                  |
|                                                     |                                                  |
|                                                     |                                                  |
|                                                     |                                                  |
|                                                     |                                                  |
|                                                     |                                                  |
|                                                     |                                                  |
|                                                     |                                                  |
|                                                     |                                                  |
|                                                     |                                                  |
|                                                     |                                                  |
|                                                     |                                                  |
|                                                     |                                                  |
|                                                     |                                                  |
|                                                     |                                                  |
|                                                     |                                                  |
|                                                     |                                                  |
|                                                     |                                                  |
|                                                     |                                                  |